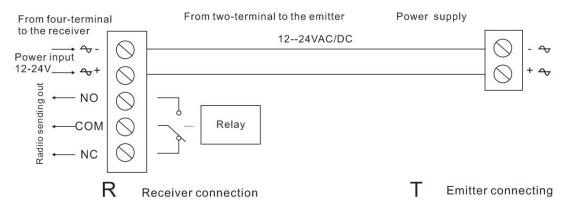

## 2.CONNECTING INSTRUCTIONS

### Note:

-----Installation height should be over 20CM from the ground.

-----The distance from the EMITTER to RECEIVER shall not be less than 2 meter.

------First install the RECEIVER , and then install the EMITTER, vertically. Make sure the EMITTER and RECEIVER are mounted on the same horizontal line,, face-to-face. Once they are on the same line, the LED inside of the RECEIVER goes out.

-----Fix them and connect wires.